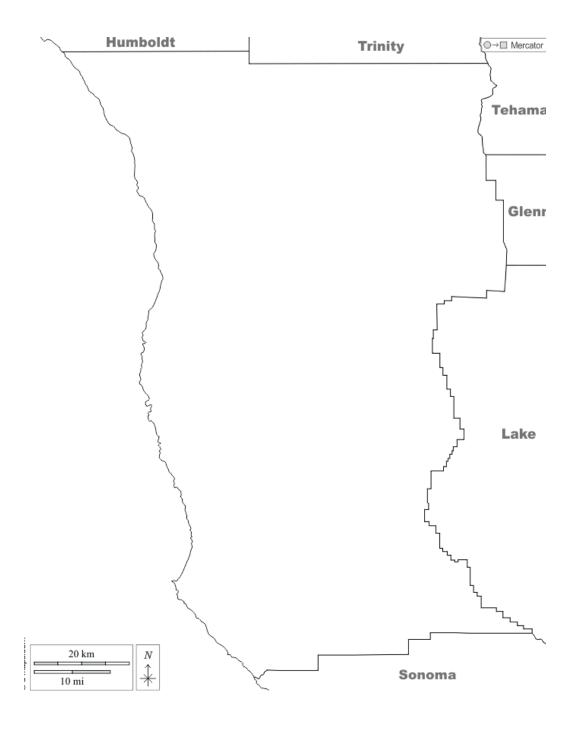

## **Lake County**

**Directions:** Using the map provided, color and label the following:

- Tribal communities
- Forested areas (consider oaks, redwoods, pine trees, etc.)
- Water sources
- Valleys
- Hills and mountains