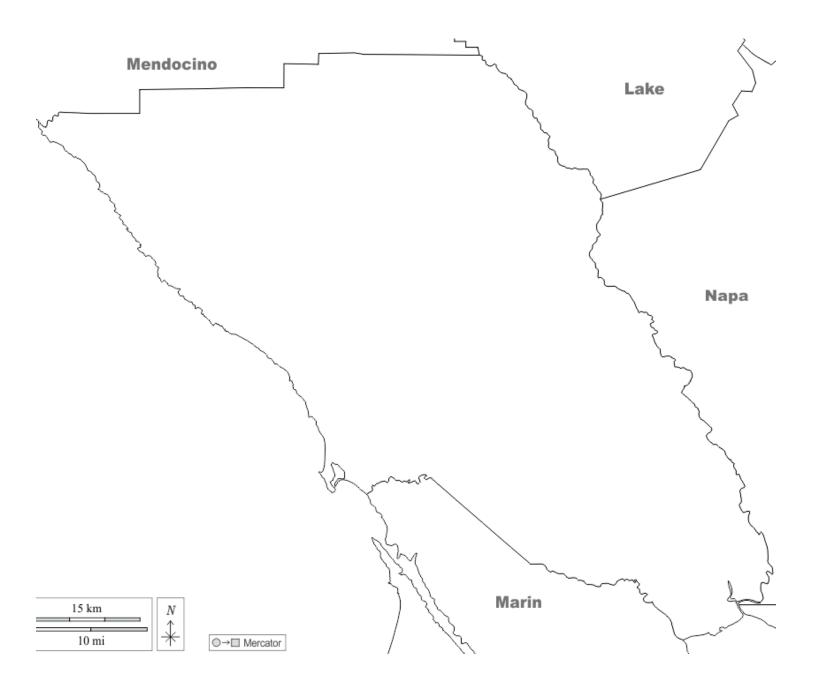

## **Mendocino County**

**Directions:** Using the map provided, color and label the following:

- Tribal communities
- Forested areas (consider oaks, redwoods, pine trees, etc.)
- Water sources
- Valleys
- Hills and mountains