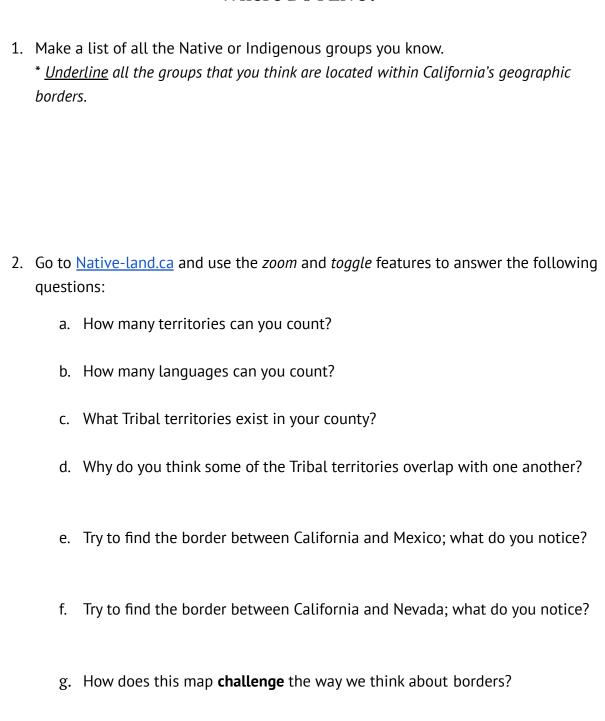

## Sonoma County

**Directions:** Using the map provided, color and label the following:

- Tribal communities
- Forested areas (consider oaks, redwoods, pine trees, etc.)
- Water sources
- Valleys
- Hills and mountains

## **Mendocino County**

**Directions:** Using the map provided, color and label the following:

- Tribal communities
- Forested areas (consider oaks, redwoods, pine trees, etc.)
- Water sources
- Valleys
- Hills and mountains

## **Lake County**

**Directions:** Using the map provided, color and label the following:

- Tribal communities
- Forested areas (consider oaks, redwoods, pine trees, etc.)
- Water sources
- Valleys
- Hills and mountains